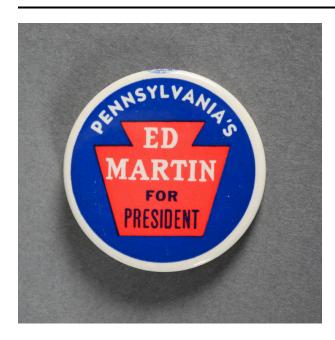

## Description

Circular metal celluloid closed button with with clasped pinback. Front features a blue background with white border, with red Pennsylvania keystone in the center.

White text across top in blue section, and white and black text in red keystone. Union label printed in blue along the top edge, and maker's mark printed along bottom edge. Back of button has a yellow metal back.