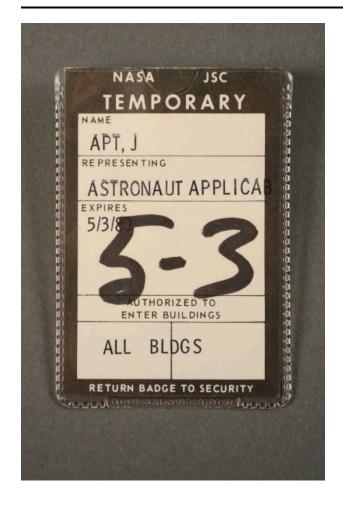

## Description

Temporary identification badge for NASA and Johnson Space Center (JSC) consisting of paper badge (a) inside plastic cover (b). (a) Temporary identification badge. Rectangular paper card. Front is off-white with dark gray border. Front has white and black text providing identification information of the wearer. Reverse has black printed text with warning message, instructions for what to do if the badge is found, and other information. (b) Plastic badge cover. Rounded rectangular. Open along top edge. Chrome metal clip mounted on back at top center.