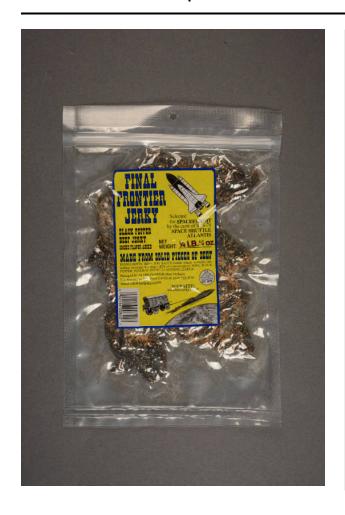

## Description

Food packet containing Black Pepper Beef Jerky (quarter-pound, 14 ounces). Clear plastic resealable bag with vacuum-packed food matter inside. Unopened. Plastic label adhered to front has yellow background with blue border; space shuttle in the top right corner; and graphic in the bottom right corner featuring a covered wagon, rocket ship, and planet. Label has blue and black text describing product and maker; also has barcode in bottom left corner. [Object is not directly marked with the catalog number.]