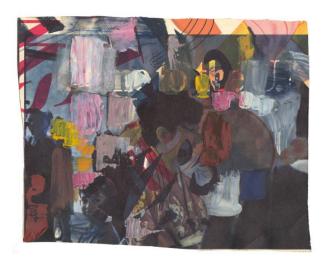

### Description

Mixed media artwork including collage and painted elements. Rectangular collage on a repurposed paper poster. Magazine cutouts adhered to larger piece of

cardboard cut from a poster overlaid with painted sections, some with heavy impasto. Heavy section of yellow, red, brown, white, and blue irregularly placed on top layer. Visible through paint are photos of young boy at center in profile and a woman in the lower left looking at the viewer. White text is visible printed along top, but are painted over. On verso is orange photo of two dignitaries and white text in the top left corner. Verso has no alterations by the artist