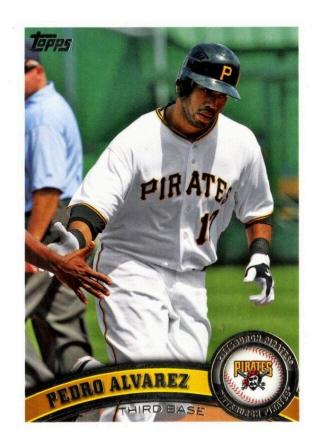

## Description

Pedro Alvarez Pittsburgh Pirates Topps baseball card, rectangular. White border. Includes a color photograph of Pedro Alvarez during a baseball game. Player has his proper right palm out and is reaching for another person's hand. Player is wearing a white Pittsburgh Pirates uniform. The background on the left includes a man wearing a light blue collared shirt, khaki pants, and sunglasses in the process of walking. Bottom of card includes the player

name and position in metallic silver lettering. Bottom right includes a colored image of a baseball with the Pittsburgh Pirates logo on it. Surrounding the baseball is a gray and metallic silver outline that includes the team name. Back of card includes the player's name in white lettering on a yellow background in the top center. Top left includes a colored photograph of the player outlined by a gray circular border. Also included on the back of the card are player details and biographical information in black text on a white background. Underneath of those details is a black, red, white, and light gray chart with player's statistics in white text on a black background. The left and the right borders both include a yellow gradient graphic.