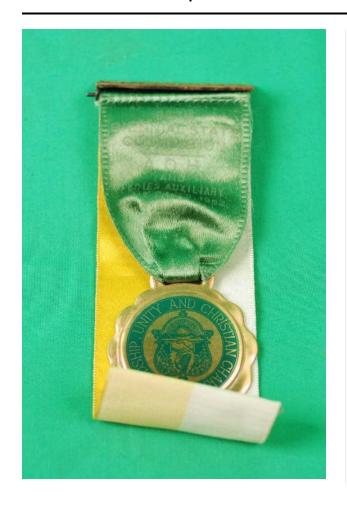

## Description

Fraternal badge. Gold-colored rectangular metal pin with a green and a yellow and white ribbon attached to it. Across the pin is the wearer's status. Round gold-colored medal with scalloped edges is attached to the green ribbon. Around edge of medal on green background is organizational motto. In the center of the badge is a shield; in the center is the organizational acronym above a sunrise with two hands shaking below. Below the hands is a harp that is surrounded by shamrocks.