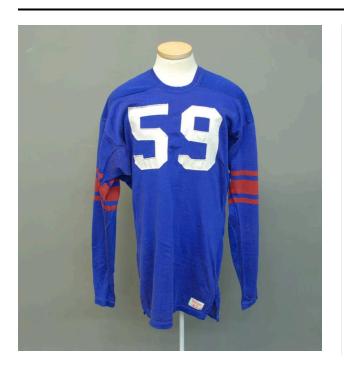

## Description

Blue, red, and white long sleeve football jersey, three red stripes on each sleeve between the shoulder and the elbow (two are narrow and one is broad). The jersey features a white number "59" stitched on the front and the back. On the front bottom proper left side is a white tag with maker information. The jersey is stitched together with light/medium blue thread. The blue fabric

has pink hues in it. At the bottom on the left and right side the jersey splits at the seam to make upside down "V" shapes. The sleeves have oval stitched elbow pads.