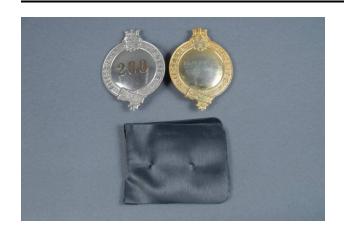

### Description

Black plastic badge holder (c) with two police badges (a-b). (a) Silver, round, shield-shaped police badge with crest at the top. In the center is badge number with police department name around the edge. (b) Gold, round,

shield-shaped badge with crest at the top. Engraved in the center is officer name and life dates. Police department name around the edge. (c) Black, plastic bifold badge holder with one open pocket on the inside.