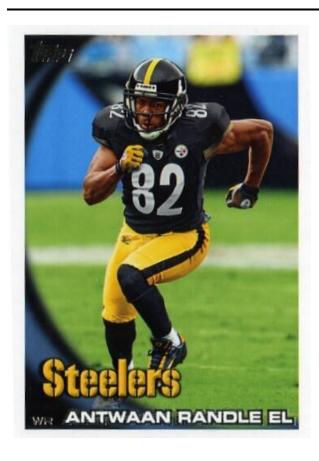

## Description

Antwaan Randle El Pittsburgh Steelers Topps football card, rectangular. White border. Includes a colored image of Antwaan Randle El running during a football game. Player is wearing a black and yellow Pittsburgh Steelers uniform and yellow and black gloves. Left side of card includes a blue opaque graphic. Bottom left side also includes the team name in yellow lettering. Bottom left corner includes the player position in metallic silver

lettering. Bottom of card displays the player's name in white text with a metallic silver outline. Back of card includes the player position in white lettering on an opaque blue background in the top left corner. Top center of the card includes the player name in white lettering on an opaque blue background. Left side includes a colored image of the player with a circular Pittsburgh Steelers logo. Back of card includes player information in black text on a white background. Bottom of card includes a light gray and black chart with player's statistics on a light gray background.