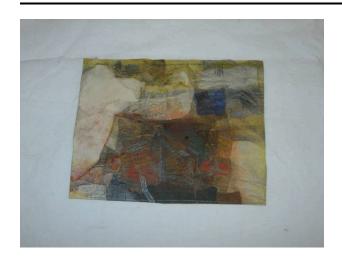

### Description

Rectangular collage created on piece of yellow cardstock. Back of card has two pencil scribbles. On the left side of the image, there are two large white pieces of paper with

red pencil shading on them. In the center of the image, there is another white block, surruonded by pencil marks, as well as green, blue, and red paint splotches. On the right side of the image, there is a piece of blue paper, surrounded by more pencils marks and red paint.