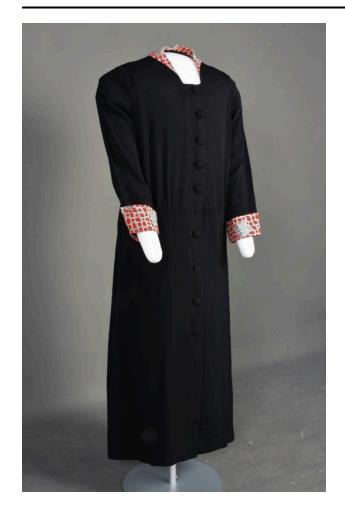

## Description

Black dress with patterend fabric around neckline and sleeve cuffs. Synthetic fabric. Floor-length with flared skirt. Long-sleeve. Square neckline. Patterned red, white, and black fabric around neckline and cuffs; also a layer of the same fabric inside the front of the skirt with white metal zipper at top; fabric design consists of black linear grid with red square fields inside the grid and black outline illustrations of ornate frames framing scenic images. Twelve black fabric-covered buttons down front opening. Metal snap to proper left of topmost button. Two metal hook-and-eye fasteners at front of waistline. Three thin black corded belt loops at waistline; belt is not intact. Shoulder pads sewn and safety-pinned inside shoulders. Interior seams have a few metal straight pins.

### **Dimensions**

Height: 50.25 in. (127.6 cm) Width (Between shoulder seams): 14.75 in. (37.5 cm) Width (Waistline): 18.5 in. (47 cm) Width (Bottom of skirt): 33 in. (83.8 cm)