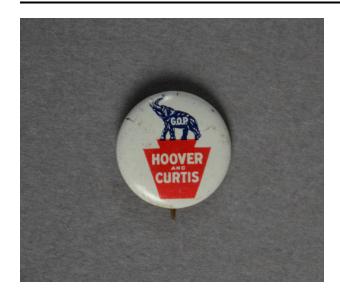

## Description

Circular metal lithograph open-back button with vertical pinback. Front features a white background, with a red

Pennsylvania keystone under a blue elephant in the center. Both elephant and keystone feature white text. Metal back is blue with The American Art Works manufacturer's mark and an Amalgamated Lithographer's union label printed in the center.