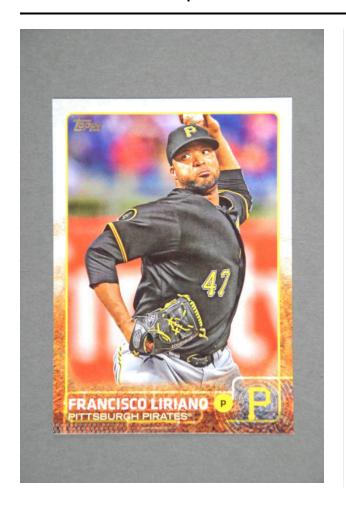

## Card, Baseball

### Description

Rectangular Topps baseball card of Pittsburgh Pirates pitcher Francisco Liriano. Series Two card number 388. Front features color image of Liriano pitching with maker text in top left corner, player and team names in the bottom left corner, and player position in the bottom right corner with the Pirates logo. Back has player and career statistics; noteworthy facts; complete major league pitching record; and the Topps Company, Inc. manufacturing and rights information. [Object is not physically marked with the Object ID.]