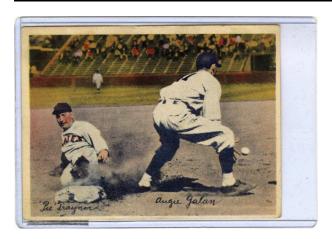

## Description

1936 National Chicle Pittsburgh Pirates Pie Traynor baseball card that also features Augie Galan, rectangular. Includes color image of Pie Traynor on the left sliding into a base during a baseball game with Augie Galan on the right with his back turned catching a baseball with his proper right hand. Both men are wearing white uniforms. The distant background includes a baseball player in the field with an audience in bleachers behind him. Player signatures along the bottom in black. National Chicle Pastel R312 premium baseball card.