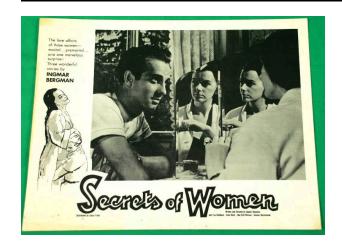

### Description

Paper movie poster for the movie "Secrets of Women". In upper left hand corner, black printed text has movie

information. Below text and along the left edge is an illustration of a man and woman in a passionate embrace. The center of the poster is a black and white image of a scene from the movie: a man who is closely watching a woman who has evidentially paused from looking at herself in a mirror in front of her. Printed below image is the movie name, distributor name, and cast information.