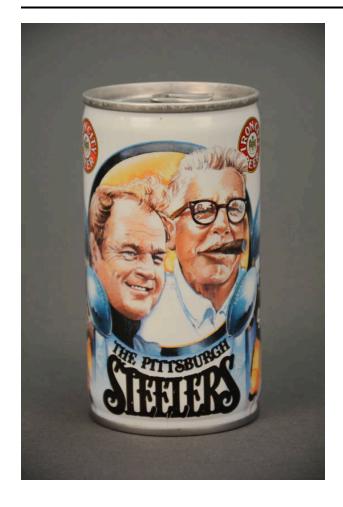

## Description

Aluminum 12 ounce can with a pull-off tab top. Main body of the can is white and has an image of a Chuck Noll and Art Rooney in the center of a circular border and four Super Bowl trophies. Below the border the can reads "The Pittsburgh Steelers". To the left of this is an image of three Steelers players with Three Rivers Stadium in the background. To the right is an image of three Steelers players with the Pittsburgh skyline in the background. Around to the top of the can is border of orange, Iron City Beer logos. Written vertically along the side edge where

the can is joined together is manufacturer's information.