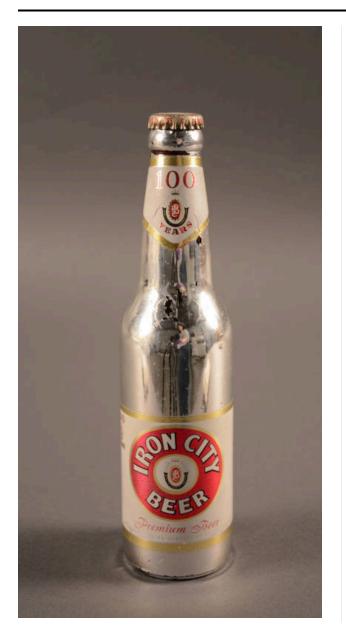

## Description

Iron City glass beer bottle. Special limited-production commemorative beer bottle. Machine-made brown glass bottle with long-neck. Body has been overcoated with a highly reflective chrome(?) metallic plating. Paper/foil label has red circle beer logo trimmed in metallic gold; at upper left there is text with retailer information. Matching wrap-around neck band label repeats the 100-years theme. Bottle is fitted with a crown-type cap decorated in red with name of beer in a keystone-shaped outline.