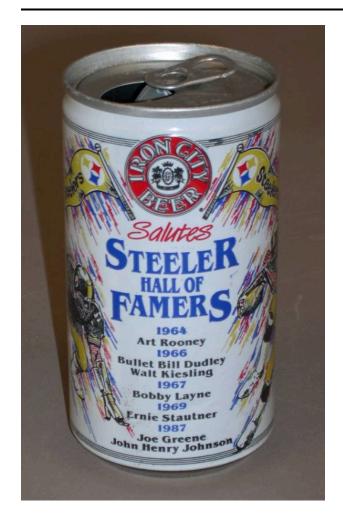

## Description

Aluminum 12 ounce can with a pull-tab top. Main body of the can is white and in the center front has a list of Pittsburgh Steeler Hall of Famers through 1987. Above this is the orange Iron City Beer logo with "Salutes Steeler Hall of Famers" written below. To either side of the logo is a drawing of a Steelers pennant. To the left of the list is an image of a Steelers player crouching on the line. To the right is an image of a Steelers player running with the ball. On the back of the can is a large Iron City Beer logo with manufacturer's information printed below.