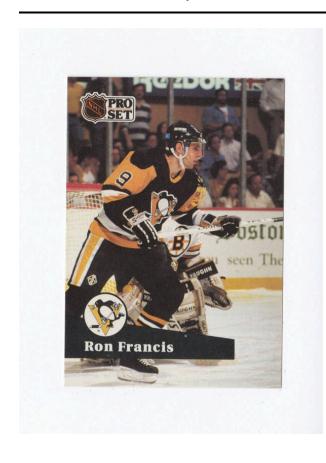

## Description

Pro Set Pittsburgh Penguins Ron Francis hockey card.
Rectangular paper card with color printed design. Front of card is photograph of #9 hockey player in game; top left corner has maker information, and bottom has Penguins logo and player name. Reverse of card has white background with repeated gray hockey puck pattern; top left corner has photograph of player from shoulders up; black text provides player name, team name, player

statistics, and career and biographical information; bottom left section has maker information and affiliated logos.