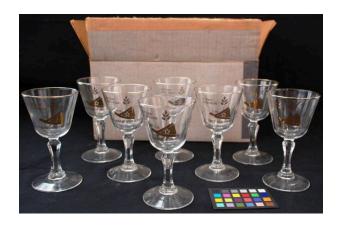

## Description

Set of eight (8) champagne glasses (a-h) with cardboard box (i). (a-h) Eight colorless glass champagne glasses. Gold rim. Six-sided conical stem. Commemorative bicentennial text printed in gold on bowl including stylized image of three rivers, Point State Park, Fort Duquesne, and from center of fort is a plant with five leaves. (i) Cardboard box, grey. Inside divided into eight individual compartments. Square piece of cardboard insert also associated with box. Black circular stamps on side and base. Six metal staples in base.