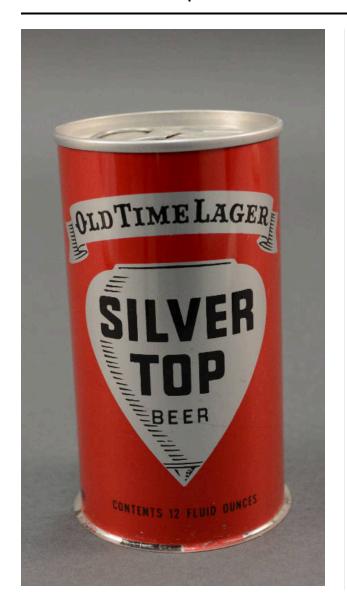

## Description

Unfinished Silver Top beer can blank. Constructed of plated ferrous sheet metal, crimped and sealed at edge to form a cylinder. Attached formed-aluminum top having a detachable pull-tab closure. Bottom edge flares outward to accept a round metal bottom which is not present. Direct-printed label has name of beer over an illustration of a toy top; banner at top has product information against a deep red background overall. Printer's color-test markings are visible along bottom edge.