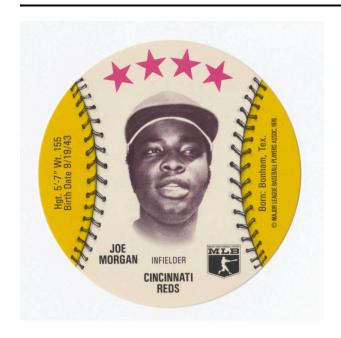

## Description

Circular, flat baseball collecting card. . Front has white central field featuring black and white facial image of baseball player with four pink stars above and name, position, team, and MLB logo below. Front has left and right yellow fields with player statistics and copyright information. Reverse has white background with pink and

purple text and decoration including stars at top and bottom and text identifying two businesses where the cards were available.