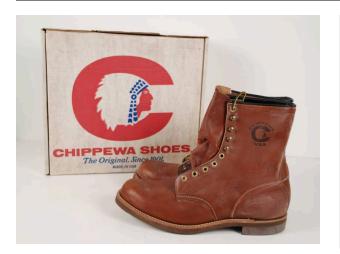

## Description

Pair of brown leather boots (a-b) with box (c). (a) Left, brown leather boot. Small brown heel, white stitching, and brass-colored hooks and eyes. Black and yellow laces inside. (b) Right, brown leather boot. Small brown heel, white stitching, and brass-colored hooks and eyes. Black and yellow laces up the front of the shoe. Paper tag in the shape of a Native American's head attached to the top lace hole. (c) White cardboard box with attached lid. Red and blue logo consisting of a Native American's head facing proper right inside of letter "C" below which is maker text.