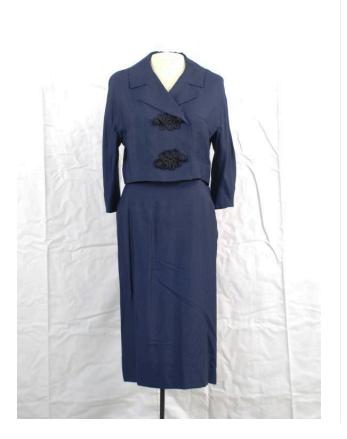

## Suit

**Date** c. 1955

**Primary Maker** Glenhaven Ltd.

Medium Silk/Plastic/Metal

## Description

Women's suit comprised of jacket (a) and skirt (b). (a) Navy blue silk suit jacket. Long sleeves. Short bodice. Two black crocheted decorations that also serve as buttons on proper right front. Snap button on proper right bottom inner corner. One plastic button on inner proper right breast. Hook on inner waist. Beige label with brown and gold embroidery on inner proper left bottom. (b) Matching navy blue silk skirt. High waist. Plastic blue button above zipper down proper right side. Slight flare on bottom hem.