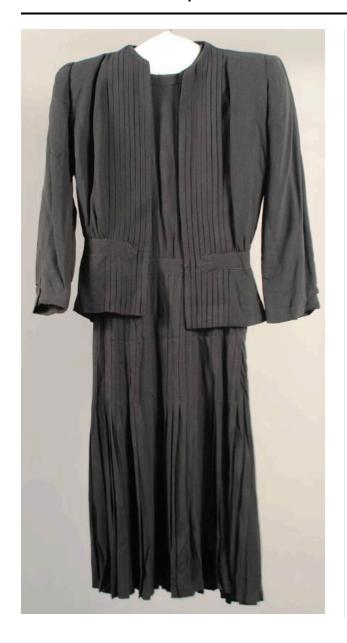

## Description

Black short-sleeve dress (a) with black jacket (b). (a) Black short-sleeve dress. Sleeves have 1.5-inch long slit. Two pleated sections on top; knife pleated full skirt. Shoulder pads. Zipper down back, and on proper left side. (b) Black jacket. Two pleated sections down open front; hook on proper right, near waistline. Cinched on both sides.

### **Dimensions**

Measured laying flat. (a) Height: 41; Width: 15 (at shoulders); Length: 9 (sleeve) (b) H: 22; W: 16 (shldrs);

L: 19 (slv)