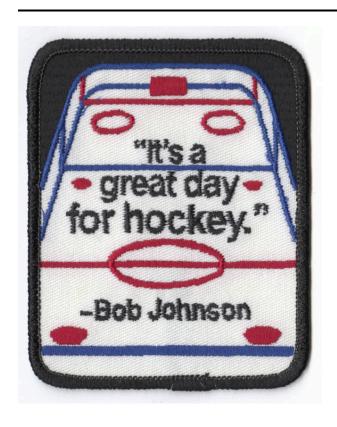

## Description

The Bob Johnson Ice Hockey Foundation patch (a) with paper insert thank you note (b). (a) Embroidered patch. Rounded rectangle. Black border and background with a foreshortened view of an ice hockey rink in white, blue, and red. Center of rink has black embroidered quote and source. Back has rounded rectangular white sticker with blue text describing patch application and maker. Back of patch is waxy. (b) Rectangular paper insert. White with blue logo in top left corner and blue text throughout

describing The Bob Johnson Ice Hockey Foundation and containing a thank you note for contribution. Back is undecorated.