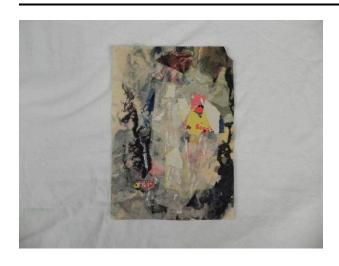

### Description

Collage on yellow rectangular napkin. Napkin is covered with painted pieces of tissue paper and small scraps from a magazine advertisement. Along the lower right corner,

there is a large black splotch that is mixed in with splatters of yellow paint. In the middle of the page, there are pieces of white tissue paper outlined with yellow paint. There are two pieces from a magazine, one of which is bright yellow with text printed in red ink, and another smaller piece with flowers on it. Along the left edge of the paper are more splatters of black and blue paint.