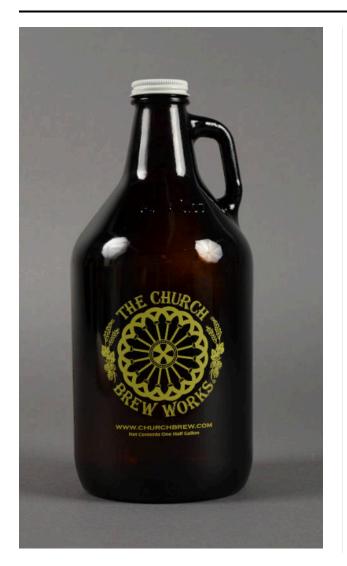

## Growler, Beer

Date

c. 2018

**Primary Maker** Church Brew Works

**Medium** glass; paint; metal

## Description

Growler (a) with top (b) (a) Brown color glass growler. Bottle narrows to form neck. Handle attached to neck on right side. Front has a yellow Church Brew Works logo, consisting of a stain-glass window pattern. On either side of the logo in the center are plants and shrubs (possibly hops). Yellow text above and below logo. Embossed text above text, and along bottom edge on front. On left side is a text surrounded by a box. On back of growler, there is a smaller version of the Church Brew Works logo, and text throughout. Embossed text above text and logo. Two mold seams. Bottle is empty. (b) White metal screw-on top.