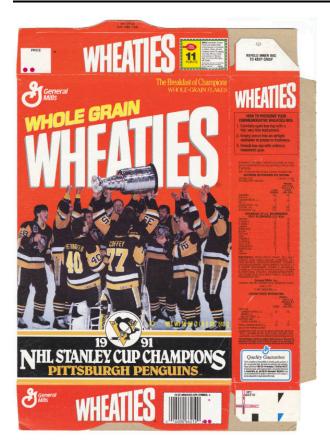

## Description

Flattened Wheaties Pittsburgh Penguins commemorative cereal box. Orange paperboard box with yellow, white, black, red, and blue design. Front of box features color photograph of the 1991 NHL Stanley Cup Championship team, the Pittsburgh Penguins, on the ice hoisting the Stanley Cup above their heads. Front has maker in top left corner, name of cereal at top, and Penguins logo and team championship information below. Reverse of box

has white background with a tribute to the Penguins on the top and a color team photograph of the Penguins at the bottom with player names captioned below. Sides of the box have product information, nutrition information, box usage instructions, and maker information. Interior of box is brown paper.