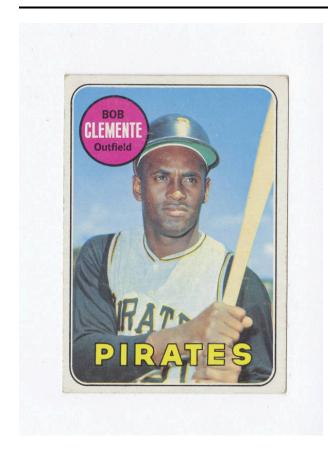

# Description

Rectangular paper color baseball card. Front features bust portrait photograph of Roberto Clemente looking slightly to the proper left holding a bat; rounded black border and white border around image. Front top proper right corner has black outlined pink circle with player name and position in black and white text. Front has black outlined yellow text along bottom identifying team. Reverse has pink background with pink, black, and white decoration

and text including player statistics, biographical information, and a comic. Reverse has maker's mark in black along right edge.