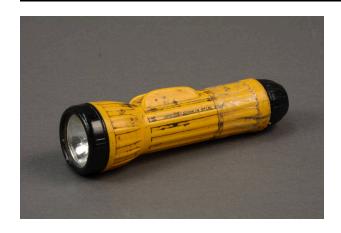

## Description

Yellow and black plastic flashlight, body is yellow and both ends are black. Black plastic slide power switch on top. Black end cap is threaded, removable, and has raised maker's mark on end. Steel company name in black along side below the switch. Black plastic ring around light end is threaded and removeable; inside is a colorless glass lens and light bulb. Clear adhesive tape wrapped around body near non-light end.