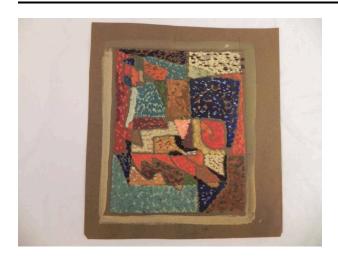

## Description

Painting on rectangular piece of brown paper. Paper has a geometric design painted in the center of a tan-colored painted frame. Geometric design is sketched in pencil

then filled in with various colors and styles of paint. The painted shapes within the tan frame include light green background with dark green dots; brown background with dark green and tan dots; dark blue, light blue, and orange dots mixed together; plain white dots; and dark red background with orange dots.