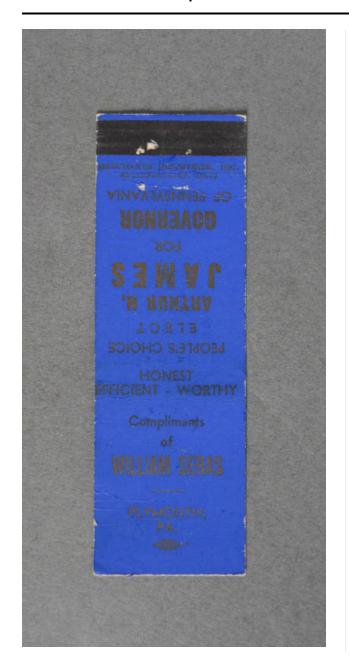

## Description

Rectangular, thick paper. Blue background with gold-tone text. Matchbook has been flattened; top section of text is upside-down, while text in lower section is right-side up. Black friction strip across top, width-wise. Maker's mark printed directly below friction strip. Union label printed in lower center section of paper. Numbers stamped in black on back, in top section.