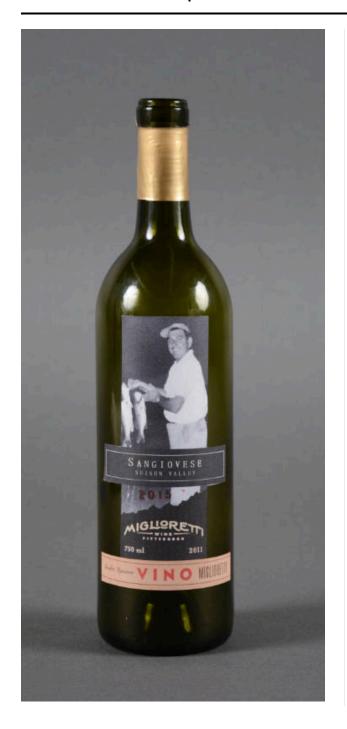

## Description

Green molded glass bottle. Gold-tone sticker around neck. Dark gray and beige die-cut paper label. Paper label features a gray and white image of a man wearing a white hat, white shirt, and pants holding two fish, one in each hand, and smiling at the camera. Below image is a gray section with white text, and below this is a red stamp. In the lower section of the label, there is maker information in white. In the beige section at the bottom of the label, there is black and red text. Embossed text around the bottom of the bottle.