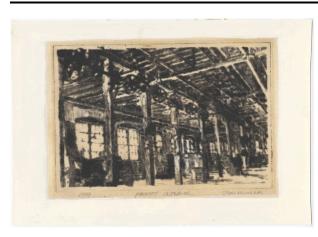

## **Factory Interior**

**Date** 1989

**Primary Maker** Jim Miller

Medium Paper; Ink; Paint; Fabric tape

## Description

Print entitled "Factory Interior". Rectangular white paper. Front has painted white border with inset beige rectangle featuring interior view of the Westmoreland Glass Company's factory. Text along bottom of inset rectangle provides date, title, and artist signature. Reverse is undecorated, but has two partial fabric tape strips along the top edge from a former mat.