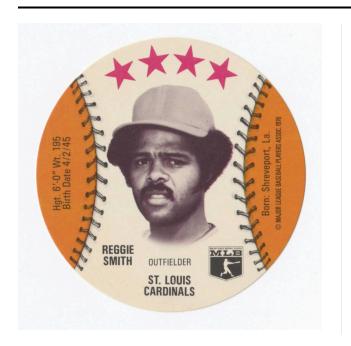

## Description

Circular, flat baseball collecting card. . Front has white central field featuring black and white facial image of baseball player with four pink stars above and name, position, team, and MLB logo below. Front has left and right orange fields with player statistics and copyright information. Reverse has white background with pink and

purple text and decoration including stars at top and bottom and text identifying two businesses where the cards were available.