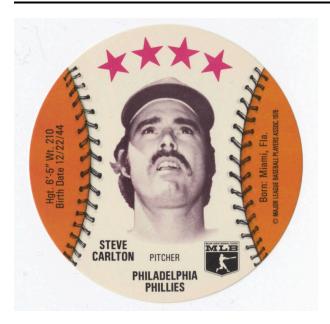

### Description

Circular, flat baseball collecting card. Front has white central field featuring black and white facial image of baseball player with four pink stars above and name, position, team, and MLB logo below. Front has left and right orange fields with player statistics and copyright

information. Reverse has white background with pink and purple text and decoration including stars at top and bottom and text identifying two businesses where the cards were available.