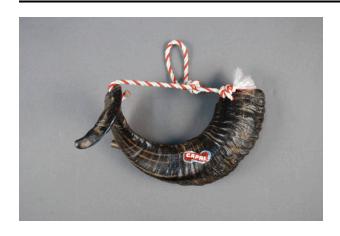

### Description

Ram's horn woodwind instrument. Black and brown hollow curled horn. Metal mouthpiece inserted into horn body.

Strung through three holes in horn is a red and white twisted fabric cord that serves as a handle; the cord is tied at the center creating a loop. Silver adhesive sticker adhered to the body of the horn; sticker features red banner with white text of Italian island name.