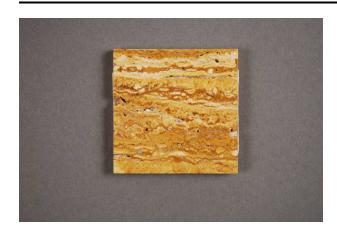

## Description

Travertine sample. Square, thin slab of orange-brown travertine, "Turco Contro Verso". One side is polished. Paper adhesive label on one face has handwritten and printed black text describing sample and maker. Overlapping the maker label is a rectangular white adhesive label with handwritten identification text in black ink [this label was removed during cataloging].