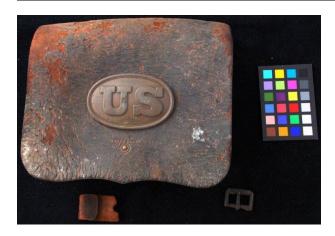

## Description

Cartridge pouch (a) with detached piece of strap (b) and detached part of buckle (c). (a) Brown leather pouch. Oval metal plate attached to front flap: embossed, "US". Handwritten under top flap: "96[?]". Impressed on second flap, "H.W.OLIVER / PITTSBURGH PA." Rectangular body, with additional front pocket. Metal knob and buckle on bottom of object. Tight straps on back on backside. (b) Piece of strap. Leather. (c) Part of a buckle. Metal.