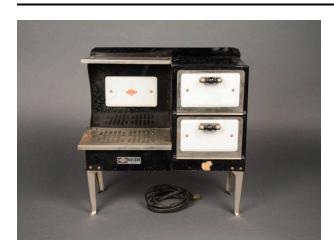

## Description

a) Child's electric toy stove, constructed of formed sheet metal: legs, range-top, oven doors and shelf are nickle-plated, body painted with black enamel, white trim; range section, left side, has tall back with shelf, perforated cooking surface with internal heating element; right side: two hinged oven doors with turned wood handles, each has electric heating element inside; two-post recessed plug on bottom of unit to accept a power-supply cord; entire assembly supported on formed metal legs. b) Electrical cord.