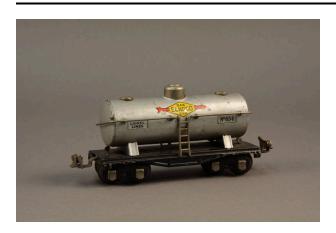

## Description

Gray and black toy model tank car. Gray cylindrical tank sits atop base. Tank has rails around sides at center and one ladder on either horizontal side at center. Toy train car. Lionel SUNOCO tank car. Rectangular black metal base with two sets of wheels. Base has gray car coupling on each short side. Tank has red and yellow SUNOCO logo on each horizontal side at center. Each horizontal side of tank has silver rectangular plate with black text describing car and brand. Underside of base has raised text describing place of manufacture.