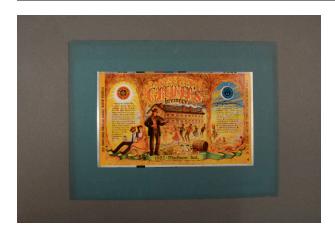

## Description

Rectangular aluminum can is adhered to paperboard backer that is blue on front and black on reverse. Colorized can has scene of a brick building at center background; in front of the building are dancing people, a fiddler, and a seated couple with beer steins in hand. Text at top and bottom center identify the historic brewery, founding year, and location. Text on the left and right of the scene provides information about the brewery and the commemorative series. Text on the central building. Two circular logos in the top left and top right corners. Maker's mark and commemoration information along the left and right edges. Silver border with printing calibration marks. Artist printed signature in the bottom right corner.