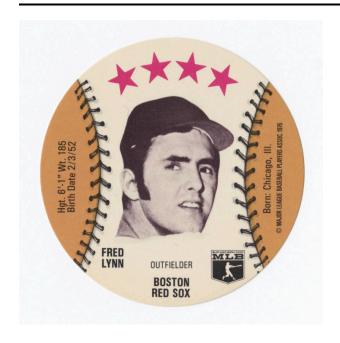

## Description

Circular, flat baseball collecting card. Fred Lynn of the Boston Red Sox is featured. Front has white central field featuring balck and white facial image of baseball player with four pink stars above and name, position, team, and MLB logo below. Front has left and right orange fields with player statistics and copyright infromation. Reverse has

white background with pink and purple text and decoration including stars at top and bottom and text identifying two businesses where the cards were available.