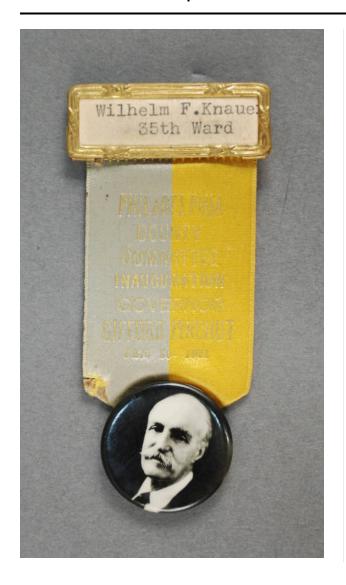

## Description

Badge consisting of a fabric ribbon attached to a gold tone metal pin at the top and a circular medallion at the bottom. Pin has a paper center with black, typewritten text throughout. Ribbon has faint gold-tone text. Medallion has a black and white photograph of Gifford Pinchot facing forward. There is a Philadelphia Badge Co. maker's mark printed on backpaper of medallion.