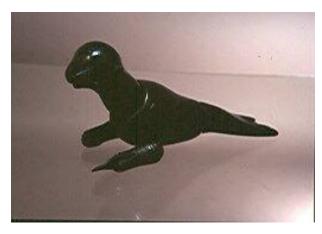

## Description

Wooden toy sea lion, part of a Schoenhut Humpty Dumpty circus set. Wooden body painted a dark-brown color, underside is lighter brown; turned legs and carved head pivot in sockets in the body, attached by means of elastic cord and wire brads. Painted leather ears; carved wooden tail; hand-painted eyes, nostrils, whiskers, mouth, etc. Leather flippers fit into slots in front paws. Toy appears to be overcoated with a glossy varnish.