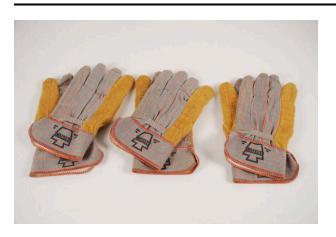

## Description

Three (3) pairs of work gloves (a-f). (a,b) Pair of blue and red striped work gloves with gold felt on the palm and top of the pointer finger. Red stitching throughout. (c,d) Pair of blue and red striped work gloves with gold felt on the palm and top of the pointer finger. Red stitching throughout. (e,f) Pair of blue and red striped work gloves with gold felt on the palm and top of the pointer finger. Red stitching throughout.