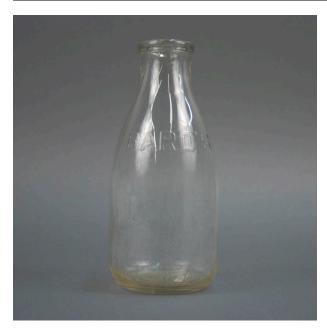

## Description

Colorless glass bottle. Cylindrical jar with smooth transition to narrow neck and flared lip with ridges on the underside. Two seams on opposite sides of the bottle.

Underside along the edge has white paint(?) with handwritten text in black ink. Raised retailer text on either side of the front. Raised retailer text on bottom edge of one side. Raised maker text of bottom of the opposite side. Raised maker text on bottom depicts a triangle, a smaller triangle.