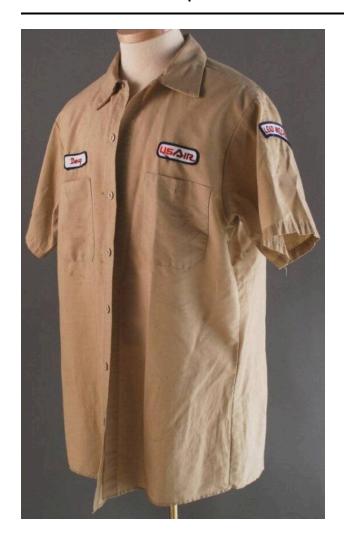

# Description

Tan cotton and polyester short sleeve button down mechanic uniform shirt. Metal snaps at neckline. Two breast pockets. Three silver and blue embroidered patches: two located over pockets, one on proper left sleeve. Proper right patch has first name; proper left patch has company name; proper left sleeve has job title. Labels/tags in collar: blue rectangular, blackened out by marker; orange rectangular has maker and shirt information.