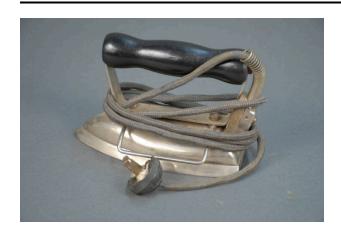

## Description

Westinghouse electric iron with electrical cord attached at rear. Metal iron with wood-covered handle. Rectangular

metal stand on proper left side. Inscribed text on back of iron has product information. Electrical cord is covered in fabric and has a gray-metal coil at the end near the iron. Other end of cord has round black plastic plug with two metal prongs and white fibrous material inside. Rear of iron has unidentified material.